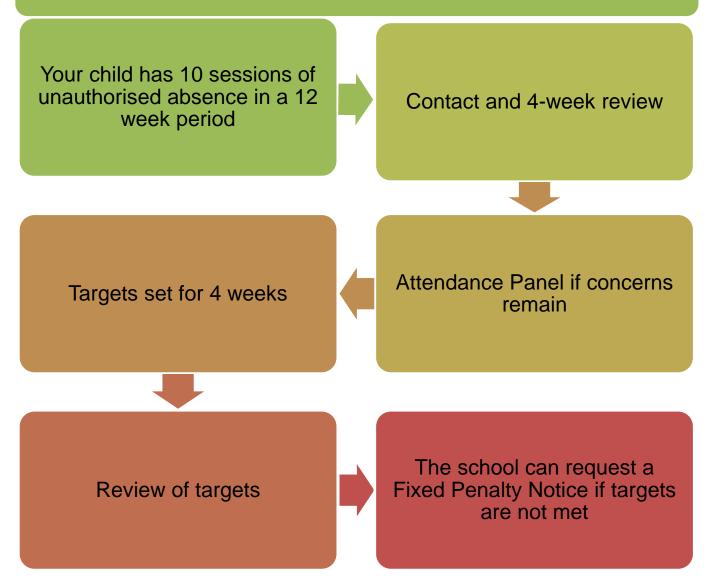

## **The Fast Track Process**



The school will have a strong universal offer for Attendance.

Where issues arise schools will use the CYC Graduated Response to engage with early help strategies and multiagency partners, as well as offering enhanced support in school.



## **Helpful contacts**

CAMHS Single Point of Access tewv.camhsspayorkselby@nhs.net 01904 615345

CAMHS Crisis Line 0800 0516171

Family Information Service yor-ok.org.uk

Multi Agency Safeguarding Hub (MASH) mash@york.gov.uk 01904 551900

Special Educational Needs Independent Advice Service (SENDIAS) www.yorksendiass.org.uk 01904 554319

York Mind www.yorkmind.org.uk 01904 643363

The Island www.theislandyork.org 01904 628449

**York Travellers Trust** www.ytt.org.uk 01904 630526